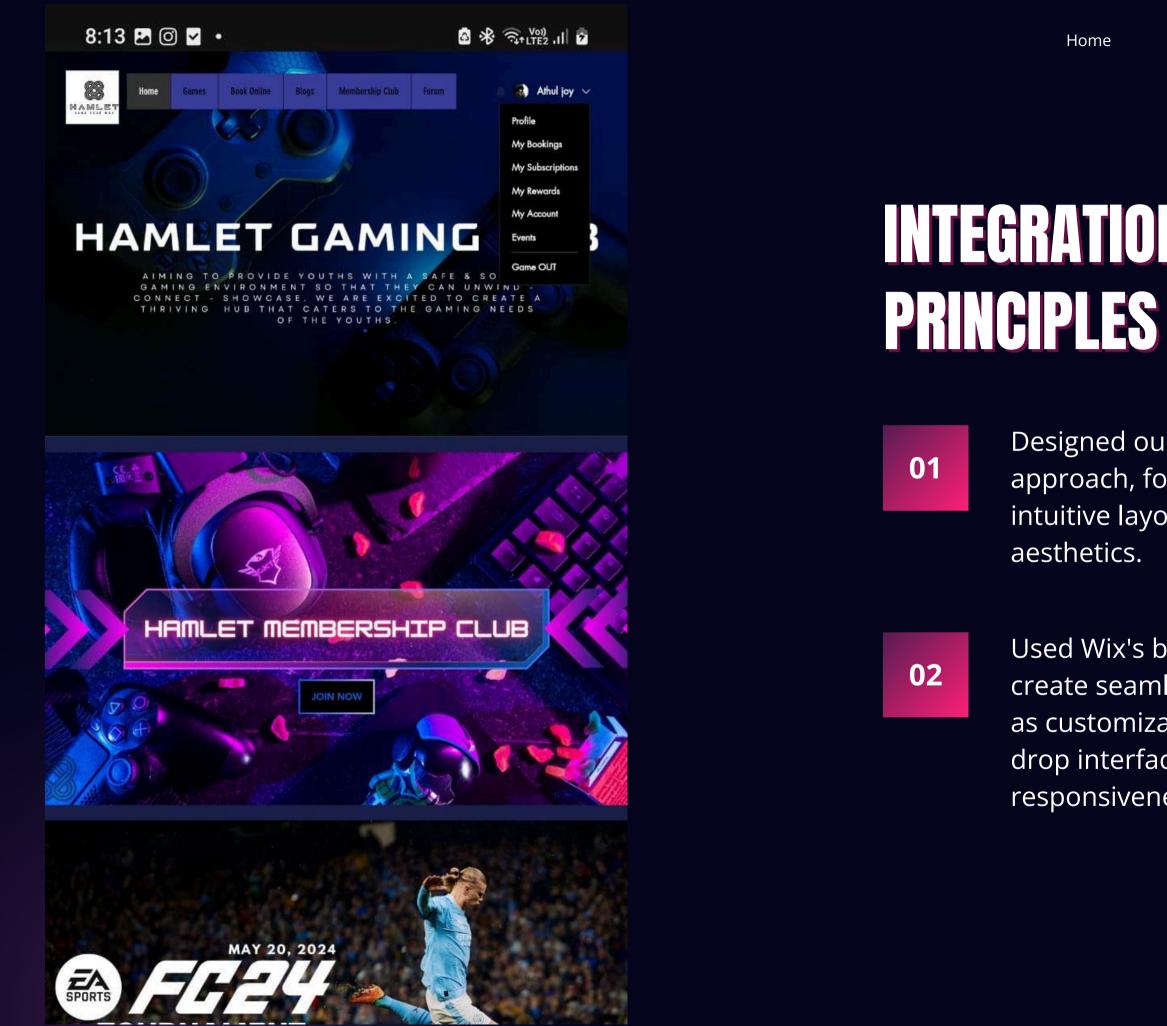

## INTEGRATION OF UX/UI

Designed our website with a user-centric approach, focusing on ease of navigation, intuitive layout, and visually appealing aesthetics.

Used Wix's built-in tools and features to create seamless user experiences, such as customizable templates, drag-anddrop interface, and mobile responsiveness.

#### **User Profile**

Users can effortlessly create accounts on our website using their existing Google accounts, which will also serve as a means to send them their tickets and promotional emails.

#### Membership club

We provide three subscription plans: Silver, Gold, and Platinum. Each plan offers increasingly better features and comes at a higher cost, following the same order.