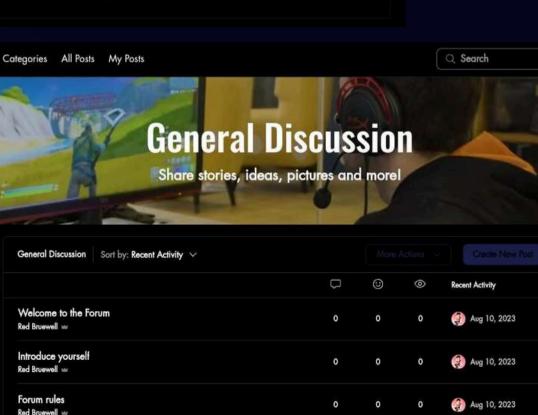

#### **Blogs and contents**

-NOTI

Users can create content and posts, opening up a new avenue for aspiring content creators to join the platform and contribute their work.