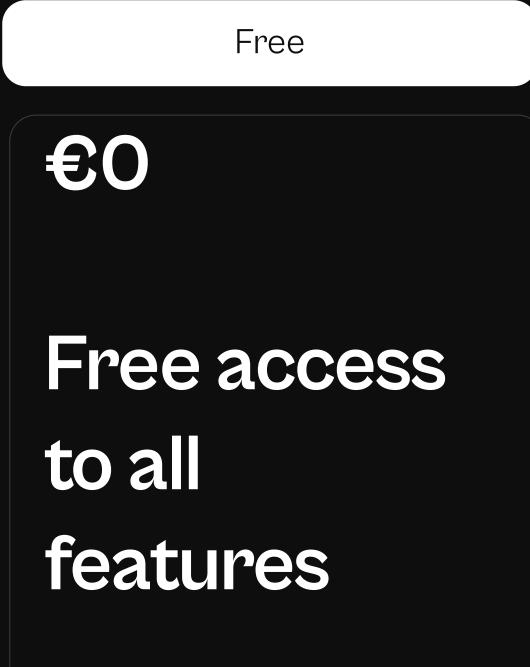

## Subscription

#### Standard

### €3/month

- or
- €30/year

# Ad-free access to all features