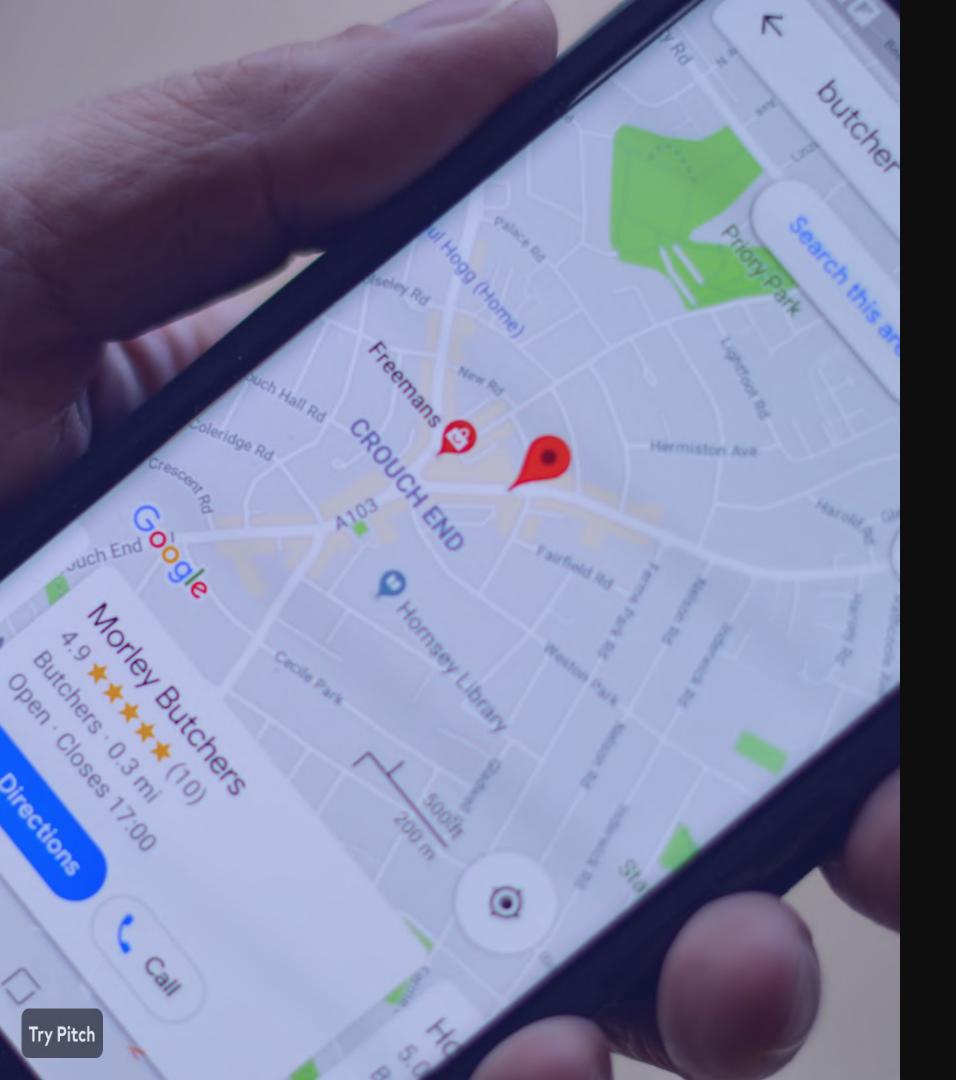

### How it works

#### **Outdoor Audio Guide**

Help in the streets and with the public transportation

#### Indoor Navigation Aid

Effortlessly move through buildings and spaces independently.

#### **Crowdsourced Alerts**

Stay informed about unexpected obstacles in your path.

02